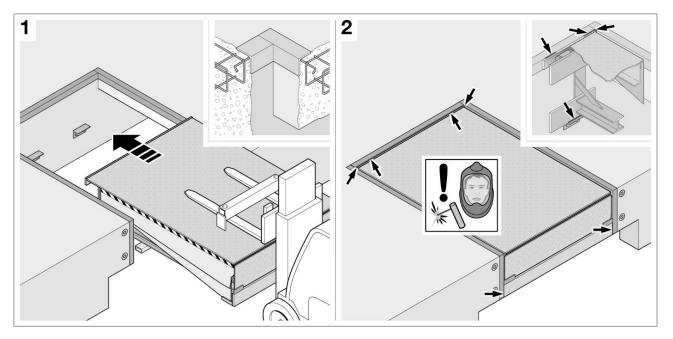

Data sheet HLS2-P / 10.2022

| Fitting         |                                                                                                                                                                    |
|-----------------|--------------------------------------------------------------------------------------------------------------------------------------------------------------------|
| Fitting model   | Pit model P                                                                                                                                                        |
| Fitting         | Fitting by welding in a pit prepared according to the manufacturer's instructions, or in a steel pedestal, with cut-outs on reverse face for an exact welding seam |
| Protective film | Platform optionally provided with protective film, as standard when equipped with anti-slip coating or acoustic insulation                                         |